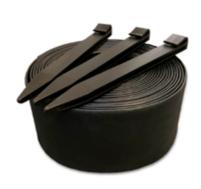

## 10m Plastic Edging Roll With 10 Fixing Pegs

A strong and durable lawn edging roll which has been manufactured from recycled plastic waste. Supplied with 10 colour matching recycled plastic pegs to install your edging, this easy to install product allows you to create crisp and secure separations between two or more landscaped areas. Available in black or brown, you can select the most appropriate colour for your upcoming project to create a complimentary or contrasting border around your lawn or flower bed. This unique edging system is an attractive and long lasting solution ideal for preventing crumbly edges around soil or grassed areas and material migration such as around gravel driveways or paths.

**RECYCLED** Every lawn edging roll and fixing peg has been manufactured from recycled plastic waste

**INCLUDED PEGS** There is no need to buy additional fixings as this edging kit includes 10 colour matching pegs

## **KEY FACTS**

Edging Length: 10m

**Edging Width: 100mm** 

Edging Depth: 3mm

**Includes:** 10 Fixing Pegs

**Peg Dimensions:** 280mm x 25mm x 8mm

**Material**: Recycled **Plastic** 

Colours Available: Black and Brown