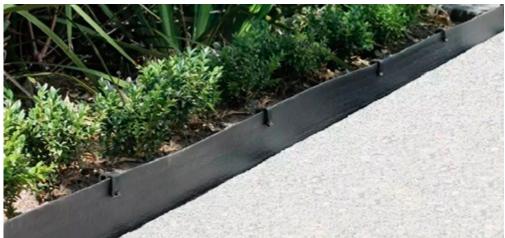

### **Installation Instructions**

- 1. Decide where you want to install your Lawn Edging Roll Kit. Once agreed, unroll your edging roll and if required cut to size. Our lawn edging rolls are strong and flexible which mean they can be installed on both straight and contoured areas.
- Dig a small trench around your required area and lay the edging roll in to the trench.It is advised that you put at least a minimum of two-thirds of your edging roll in to the trench
- **3.** Once in place, attach your fixing pegs onto the top of your edging before pushing into the ground either in front or behind the edging depending on your preference. (You can see the pegs in use, both in front and behind the edging in the images below)
- 4. Repeat this process until you have secured all of your edging in place.
- 5. Finally, if required, backfill to the edging using soil, gravel, mulch or any other appropriate materials to ensure the edging is secured and sitting flush.