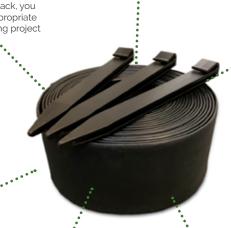

## 10m Plastic Edging Roll With 10 Fixing Pegs

A strong and durable lawn edging roll which has been manufactured from recycled plastic waste. Supplied with 10 colour matching recycled plastic pegs to install your edging, this easy to install product allows you to create crisp and secure separations between two or more landscaped areas. Available in black or brown, you can select the most appropriate colour for your upcoming project to create a complimentary or contrasting border around your lawn or flower bed. This unique edging system is an attractive and long lasting solution ideal for preventing crumbly edges around soil or grassed areas and material migration such as around gravel driveways or paths.

**RECYCLED** Every lawn edging roll and fixing peg has been manufactured from recycled plastic waste

**INCLUDED PEGS** There is no need to buy additional fixings as this edging kit includes 10 colour matching pegs

## **KEY FACTS**

Edging Length: 10m

**Edging Width: 100mm** 

Edging Depth: 3mm

**Includes:** 10 Fixing Pegs

**Peg Dimensions:** 280mm x 25mm x 8mm

**Material**: Recycled **Plastic** 

Colours Available: Black and Brown