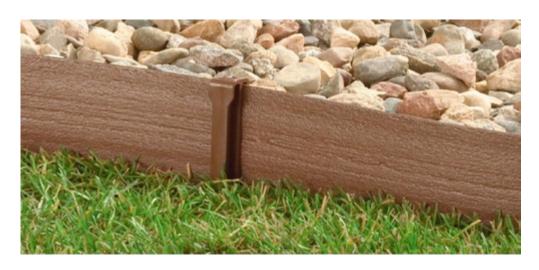

### **Installation Instructions**

- 1. Decide where you want to install your Lawn Edging Roll Kit. Once agreed, unroll your edging roll and if required cut to size. Our lawn edging rolls are strong and flexible which mean they can be installed on both straight and contoured areas.
- Dig a small trench around your required area and lay the edging roll in to the trench.It is advised that you put at least a minimum of two-thirds of your edging roll in to the trench
- **3.** Once in place, attach your fixing pegs onto the top of your edging before pushing into the ground either in front or behind the edging depending on your preference. (You can see the pegs in use, both in front and behind the edging in the images below)
- 4. Repeat this process until you have secured all of your edging in place.
- 5. Finally, if required, backfill to the edging using soil, gravel, mulch or any other appropriate materials to ensure the edging is secured and sitting flush.