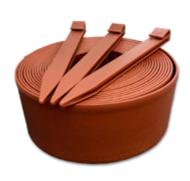

# Lawn Edging Roll Kit

## 10m Plastic Edging Roll With 10 Fixing Pegs

A strong and durable lawn edging roll which has been manufactured from recycled plastic waste. Supplied with 10 colour matching recycled plastic pegs to install your edging, this easy to install product allows you to create crisp and secure separations between two or more landscaped areas. Available in black or brown, you can select the most appropriate colour for your upcoming project to create a complimentary or contrasting border around your lawn or flower bed. This unique edging system is an attractive and long lasting solution ideal for preventing crumbly edges around soil or grassed areas and material migration such as around gravel driveways or paths.

## **KEY FACTS**

Edging Length: 10m

**Edging Width: 100mm** 

Edging Depth: 3mm

**Includes:** 10 Fixing Pegs

**Peg Dimensions:** 280mm x 25mm x 8mm

**Material**: Recycled **Plastic** 

Colours Available: Black and Brown