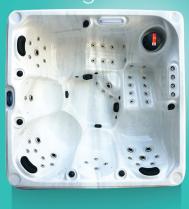

## **Design Specifications:**

5X

Dimensions: 2050 x 2050x 780 mm Configuration: 3x Seats, 2x Loungers

Max Current: 13/32Amp
Heater: 2KW

Insulation: **18mm high density PU Foam** 

Circulation Pump: 0.35 HP

Jet Pumps: 2x 2HP

Stainless Steel Jets: x50

Fountains: 5x Stainless Steel Fountains
Waterfall: 1x 10" Curtain Waterfall

LED Lights: 22x

Includes:

**FREE Delivery** 

**FREE Installation** 

**FREE Hot Tub Cover** 

**FREE Base** 

## Special Features Include:

- · Balboa control system
- · Ozone Generator
- Top Floating Filter
- Foot Massage
- Drainage System