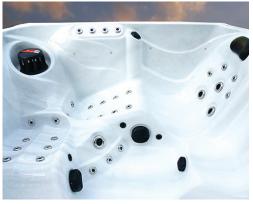

## **Design Specifications:**

5X

Dimensions: 2050 x 2050x 780 mm Configuration: 3x Seats, 2x Loungers

Max Current: 13/32Amp
Heater: 2KW

Insulation: **18mm high density PU Foam** 

Circulation Pump: 0.35 HP

Jet Pumps: 2x 2HP

Stainless Steel Jets: x50

Fountains: 5x Stainless Steel Fountains
Waterfall: 1x 10" Curtain Waterfall

LED Lights: 22x

Includes:

**FREE Delivery** 

**FREE Installation** 

**FREE Hot Tub Cover** 

**FREE Base** 

## Special Features Include:

- · Balboa control system
- · Ozone Generator
- Top Floating Filter
- Foot Massage
- Drainage System