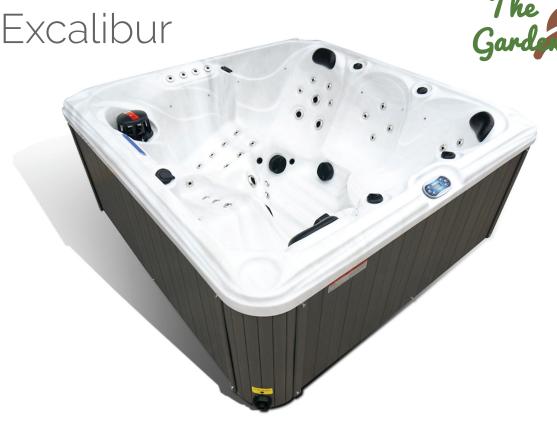

The 'Excalibur' is a powerful 13/32Amp hot tub with a luxurious high quality shell design and two lounger seats.

Always the forefront of spa technology, The Garden Range has enhanced the image of Excalibur hot tub to give it a stunning contemporary look. The result is unique blend of high-performance, functionality and style.

## **Design Specifications:**

5X

Dimensions: 2050 x 2050x 780 mm Configuration: 3x Seats, 2x Loungers

Max Current: 13/32Amp
Heater: 2KW

Insulation: **18mm high density PU Foam** 

Circulation Pump: 0.35 HP

Jet Pumps: 2x 2HP

Stainless Steel Jets: x50

Fountains: 5x Stainless Steel Fountains
Waterfall: 1x 10" Curtain Waterfall

LED Lights: 22x

Includes:

**FREE Delivery** 

**FREE Installation** 

**FREE Hot Tub Cover** 

**FREE Base** 