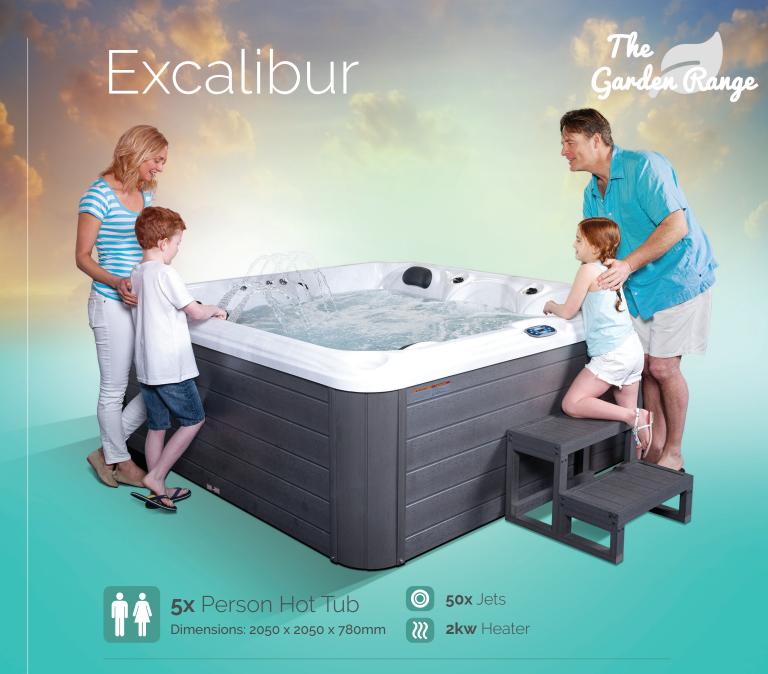

The 'Excalibur' is a powerful 13/32Amp hot tub with a luxurious high quality shell design and two lounger seats.

Always the forefront of spa technology, The Garden Range has enhanced the image of Excalibur hot tub to give it a stunning contemporary look. The result is unique blend of high-performance, functionality and style.

## **Design Specifications:**

5X

Dimensions: 2050 x 2050x 780 mm Configuration: 3x Seats, 2x Loungers

Max Current: 13/32Amp
Heater: 2KW

Insulation: **18mm high density PU Foam** 

Circulation Pump: 0.35 HP

Jet Pumps: 2x 2HP

Stainless Steel Jets: x50

Fountains: 5x Stainless Steel Fountains
Waterfall: 1x 10" Curtain Waterfall

LED Lights: 22x

Includes:

**FREE Delivery** 

**FREE Installation** 

**FREE Hot Tub Cover** 

**FREE Base** 