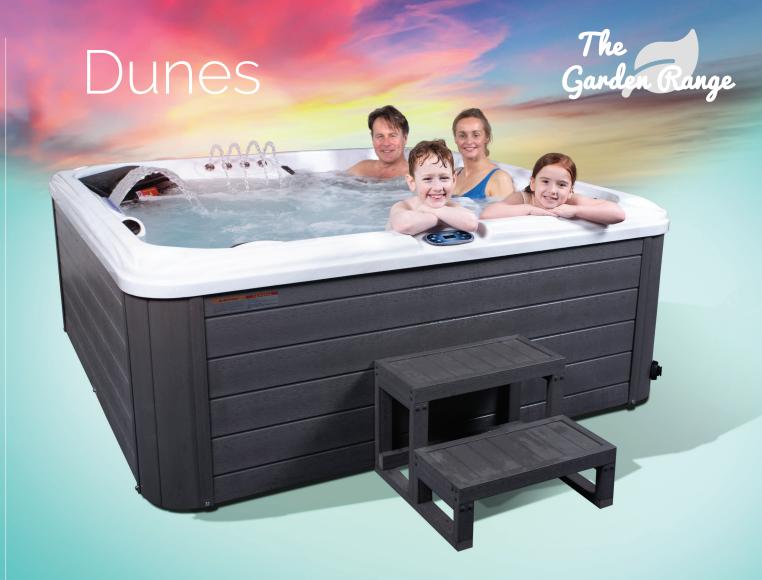

**5x** Person Hot Tub Dimensions: 2100 x 2100 x 830mm

**54x** Jets

**3kw** Heater

The **'Dunes'** is a powerful 32Amp hot tub with a luxurious high quality shell design with lounger seat.

Always the forefront of spa technology, The Garden Range has enhanced the image of Dunes hot tub to give it a stunning contemporary look. The result is unique blend of high-performance, functionality and style.

## Dunes