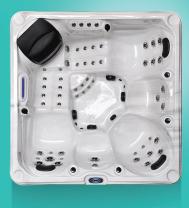

## **Design Specifications:**

**5**X

Dimensions: 2100 x 2100x 830 mm Configuration: 3x Seats, 2x Loungers

Max Current: **32Amp**Heater: **3KW** 

Insulation: **18mm High density PU foam** 

Circulation Pump: 0.35 HP

Jet Pumps: 3x 2HP

Stainless Steel Jets: x54

Fountains: 4x Stainless Steel Fountains
Waterfall: 1x 10" Curtain Waterfall

LED Lights: 27x

Includes:

**FREE Delivery** 

**FREE Installation** 

**FREE Hot Tub Cover** 