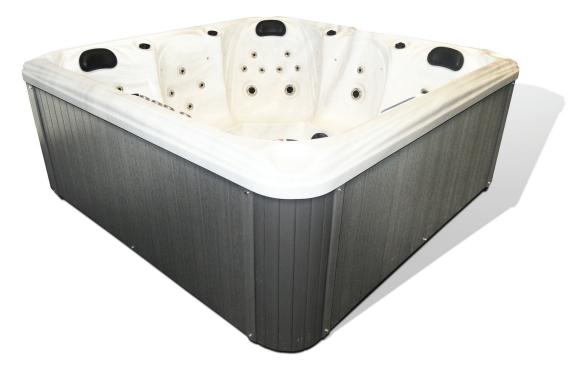

**5x** Person Hot Tub Dimensions: 2100 x 2100 x 830mm

**54x** Jets

**3kw** Heater

The **'Dunes'** is a powerful 32Amp hot tub with a luxurious high quality shell design with lounger seat.

Always the forefront of spa technology, The Garden Range has enhanced the image of Dunes hot tub to give it a stunning contemporary look. The result is unique blend of high-performance, functionality and style.

## **Design Specifications:**

**5**X

Dimensions: 2100 x 2100x 830 mm Configuration: 3x Seats, 2x Loungers

Max Current: **32Amp**Heater: **3KW** 

Insulation: **18mm High density PU foam** 

Circulation Pump: 0.35 HP