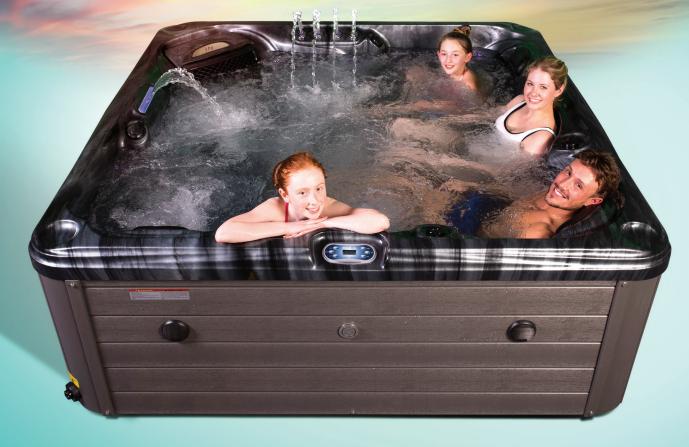

## Delano

**5x** Person Hot Tub Dimensions: 2230 x 2230 x 880mm

65x Jets

**3kw** Heater

The **'Delano'** is a powerful 32Amp hot tub with a luxurious high quality shell design with lounger seat.

Always the forefront of spa technology, The Garden Range has enhanced the image of Delano hot tub to give it a stunning contemporary look. The result is unique blend of high-performance, functionality and style.

## Delano

## Special Features Include:

- Built in Bluetooth Speaker System
- · Ozone Generator
- · Single-port Filter
- Foot Massage
- Drainage System

**₿** Bluetooth