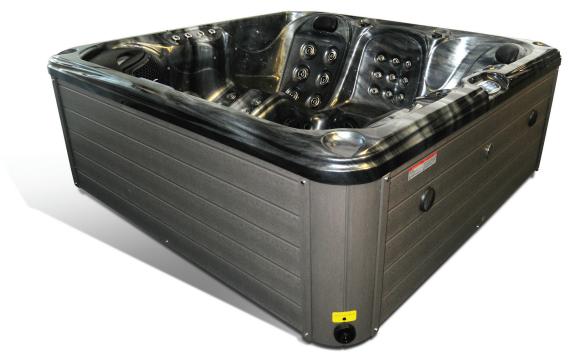

## Delano

**5x** Person Hot Tub Dimensions: 2230 x 2230 x 880mm

65x Jets

**3kw** Heater

The **'Delano'** is a powerful 32Amp hot tub with a luxurious high quality shell design with lounger seat.

Always the forefront of spa technology, The Garden Range has enhanced the image of Delano hot tub to give it a stunning contemporary look. The result is unique blend of high-performance, functionality and style.

## **Design Specifications:**

**5**X

Dimensions: 2230 x 2230x 830 mm Configuration: 3x Seats, 3x Loungers

Max Current: 32Amp
Heater: 3KW

Insulation: **18mm High density PU foam** 

Circulation Pump: 0.35 HP