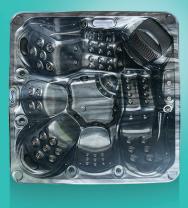

## **Design Specifications:**

**5**X

Dimensions: 2230 x 2230x 830 mm Configuration: 3x Seats, 3x Loungers

Max Current: 32Amp
Heater: 3KW

Insulation: **18mm High density PU foam** 

Circulation Pump: 0.35 HP

Jet Pumps: 3x 2HP

Stainless Steel Jets: x65

Fountains: 4x Stainless Steel Fountains
Waterfall: 1x 10" Curtain Waterfall

LED Lights: 25x

Includes:

**FREE Delivery** 

**FREE Installation** 

**FREE Hot Tub Cover** 